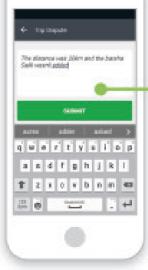

## **REPORT A DISPUTE**

1. Go to MENU 😑 2. Click on Captain Portal

3. Select the Trip / Bonus / Guarantee / Cash Payment you want to dispute.

. .

and the second second

You can also type in the box for comments. Then tap submit when done.