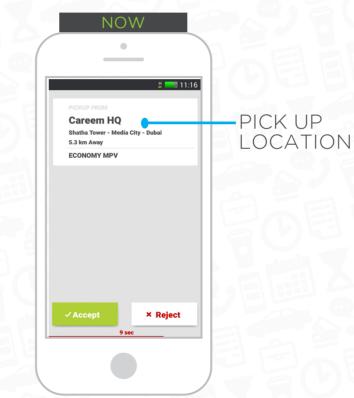

### **HOW TO PROCESS A TRIP?**

2

•

\_\_\_\_\_

PICKUP FROM **Careem HQ** Shatha Tower - Media City - Dubai 5.3 km Away ECONOMY MPV

Accep

\_\_\_\_

# 11:16

× Reject

3

4