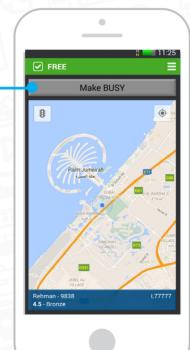

## **MAKE DEVICE BUSY**

CHANGE STATUS TO BUSY

Click on 'MAKE BUSY' to change your status to

busy

\*ALWAYS turn your device to busy if you are occupied with something else.