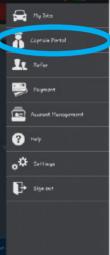

# **CAPTAIN PORTAL**

Here you can find the

following details :

- Final amount you will receive
- Your adjustmentment value
- Trip ID and trip details of a trip you made.
- Report a Dispute

## **REPORT A DISPUTE**

1. Go to MENU 😑 2. Click on Captain Portal

3. Select the Trip / Bonus / Guarantee / Cash Payment you want to dispute.

. .

and the second second

You can also type in the box for comments. Then tap submit when done.