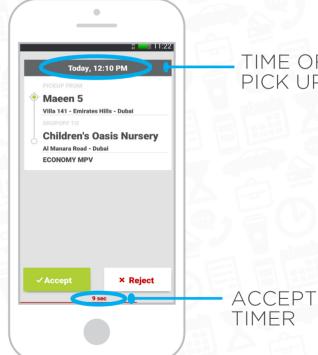

#### BOOKINGS WHICH BOOKING IS IT?

LATER

#### TIME OF PICK UP

### **HOW TO PROCESS A TRIP?**

2

•

\_\_\_\_\_

PICKUP FROM **Careem HQ** Shatha Tower - Media City - Dubai 5.3 km Away ECONOMY MPV

Accep

\_\_\_\_

# 11:16

× Reject

3

4