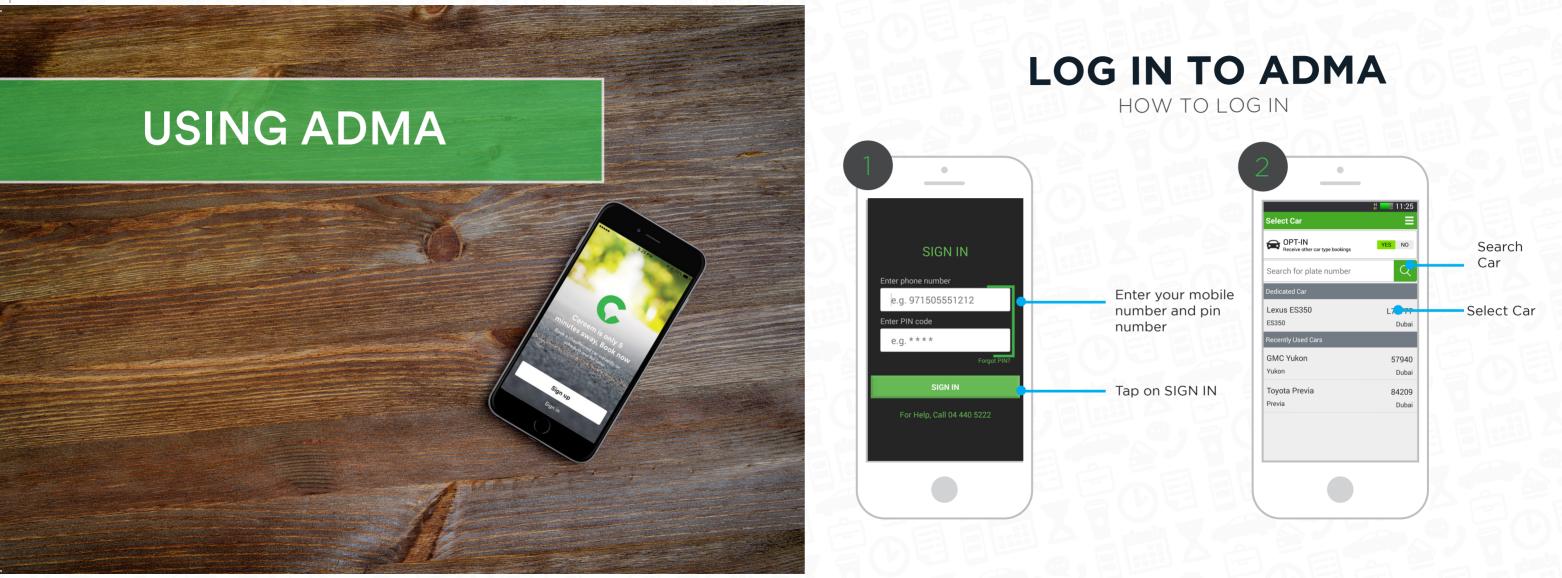

### **CAPTAIN CONNECT**

GET IN TOUCH WITH US

ADMA

SUPPORT

WALK-IN

**SUPPORT** 

•

**ON - CALL** 

SUPPORT

**TELEGRAM** 

**SUPPORT** 

ON - CALL SUPPORT

Call us to receive support on your current ride or upcoming booking

Come to the office, proceed to the ticket counter, choose the area you need service on and wait for us to help you.

#### TELEGRAM SUPPORT

Get 24/7 help on troubleshooting and general issues through live chat on @CareemSupportBot on Telegram

Log a Dispute on ADMA through the Captain Portal or Help sectionWW

### **CAPTAIN SUPPORT**

PROBLEM WITH ADMA?

FIND OUT ALL TRIP INFORMATION

Incase of any issues with the device or problems with ADMA, you can go on to the help section and 'Report a Problem'