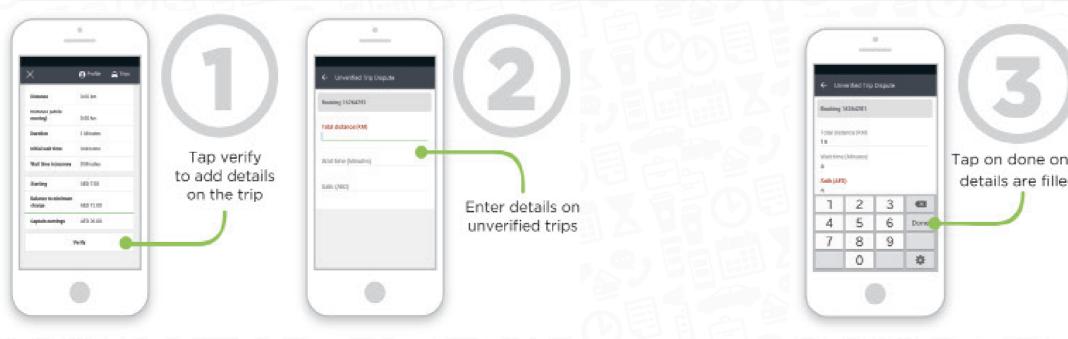

## **GIVE DETAILS OF UNVERIFIED TRIP**

1. Go to MENU 📒

2. Click on Captain Portal

3. Select the Trip / Bonus / Guarantee / Cash Payment you want to dispute.

| ce<br>d | 2<br>C Universitied Tray Dropole<br>and may Tophetzyr<br>Total distance (000)<br>15<br>Paul Inter (Marcin)<br>5<br>Same (Marcin)<br>6<br>3 | Tap submit once done |  |
|---------|--------------------------------------------------------------------------------------------------------------------------------------------|----------------------|--|
|         |                                                                                                                                            |                      |  |