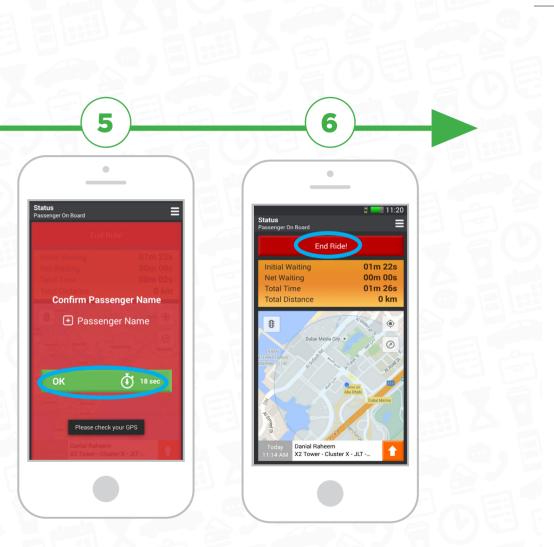

### **HOW TO PROCESS A TRIP?**

2

•

\_\_\_\_\_

PICKUP FROM **Careem HQ** Shatha Tower - Media City - Dubai 5.3 km Away ECONOMY MPV

Accep

\_\_\_\_

# 11:16

× Reject

3

4