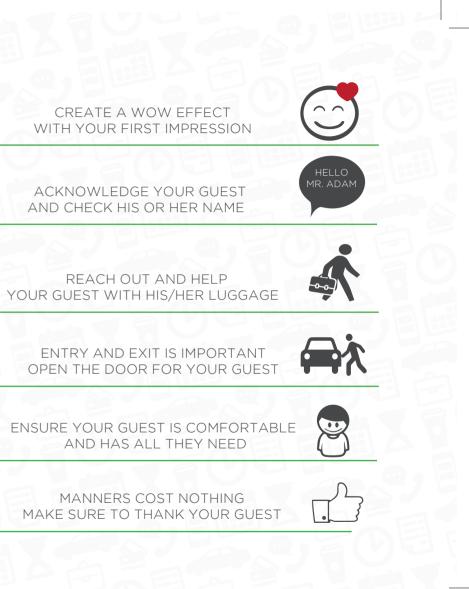

# **DRIVING STANDARDS**

20

THE CAREEM WAY

> FOLLOW THE CAREEM WAY TO ENSURE EXCELLENT CUSTOMER SERVICE

> > $\vee$

### **DO THIS**

#### GOOD CUSTOMER SERVICE = HIGH RATING