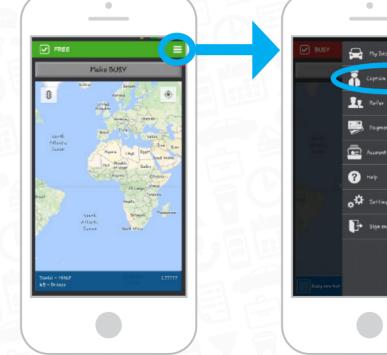

# **CAPTAIN PORTAL**

Here you can find the

following details :

- Final amount you will receive
- Your adjustmentment value
- Trip ID and trip details of a trip you made.
- Report a Dispute

## **REPORT A DISPUTE**

1. Go to MENU 😑 2. Click on Captain Portal

3. Select the Trip / Bonus / Guarantee / Cash Payment you want to dispute.

. .

and the second second

You can also type in the box for comments. Then tap submit when done.