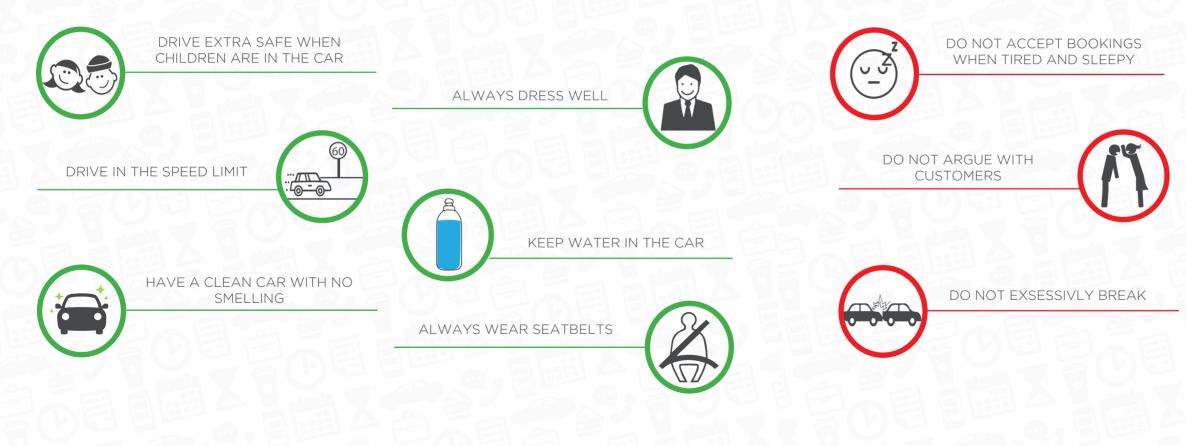

# **DRIVING STANDARDS**

20

THE CAREEM WAY

> FOLLOW THE CAREEM WAY TO ENSURE EXCELLENT CUSTOMER SERVICE

> > $\vee$

### **DO THIS**

#### GOOD CUSTOMER SERVICE = HIGH RATING

#### **DONT DO THIS** BAD CUSTOMER SERVICE = LOW RATING

DO NOT USE YOUR PHONE TO MAKE CALLS WHEN DRIVING

#### DO NOT ASK CUSTOMERS FOR DIRECTIONS

#### DO NOT ARGUE WITH OTHER DRIVERS ON THE ROAD