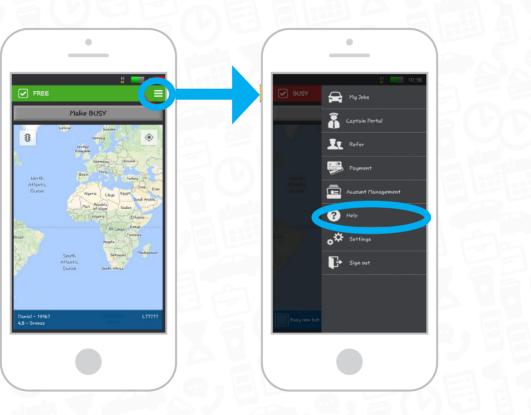

## **MAKE DEVICE BUSY**

CHANGE STATUS TO BUSY

Click on 'MAKE BUSY' to change your status to

busy

\*ALWAYS turn your device to busy if you are occupied with something else.

### **CAPTAIN SUPPORT**

PROBLEM WITH ADMA?

FIND OUT ALL TRIP INFORMATION

Incase of any issues with the device or problems with ADMA, you can go on to the help section and 'Report a Problem'