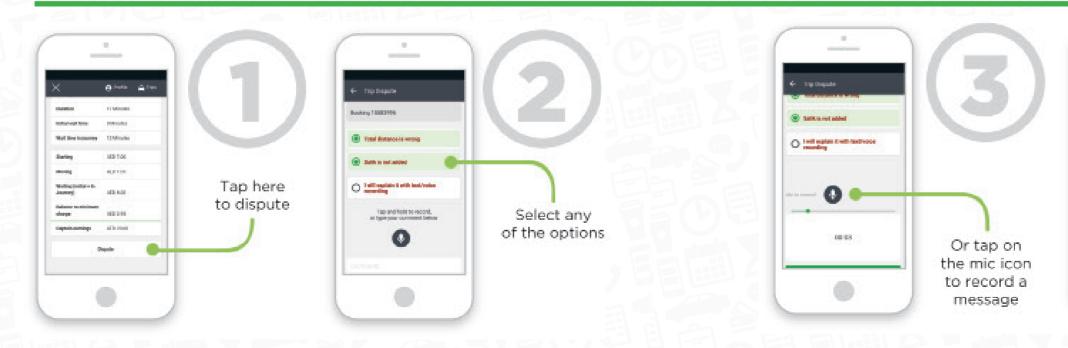

## **REPORT A DISPUTE**

1. Go to MENU 😑 2. Click on Captain Portal

3. Select the Trip / Bonus / Guarantee / Cash Payment you want to dispute.

. .

and the second second

You can also type in the box for comments. Then tap submit when done.