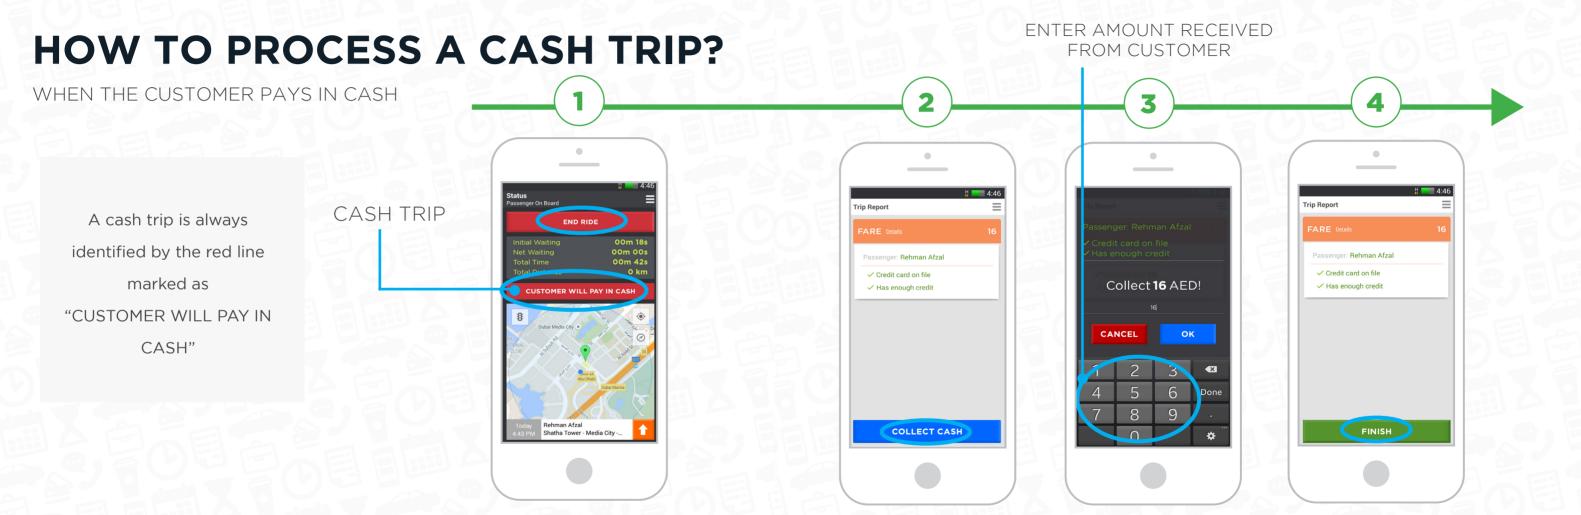

## **REPORT A DISPUTE**

1. Go to MENU 😑 2. Click on Captain Portal

3. Select the Trip / Bonus / Guarantee / Cash Payment you want to dispute.

. .

and the second second

You can also type in the box for comments. Then tap submit when done.

## **GIVE DETAILS OF UNVERIFIED TRIP**

1. Go to MENU 📒

2. Click on Captain Portal

3. Select the Trip / Bonus / Guarantee / Cash Payment you want to dispute.

| ce<br>d | 2<br>C Universitied Tray Dropole<br>and may Tophetzyr<br>Total distance (000)<br>15<br>Paul Inter (Marcin)<br>5<br>Same (Marcin)<br>6<br>3 | Tap submit once done |  |
|---------|--------------------------------------------------------------------------------------------------------------------------------------------|----------------------|--|
|         |                                                                                                                                            |                      |  |