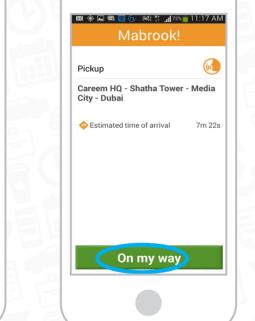

### **HOW TO PROCESS A TRIP?**

2

•

\_\_\_\_\_

PICKUP FROM **Careem HQ** Shatha Tower - Media City - Dubai 5.3 km Away ECONOMY MPV

Accep

\_\_\_\_

# 11:16

× Reject

3

4